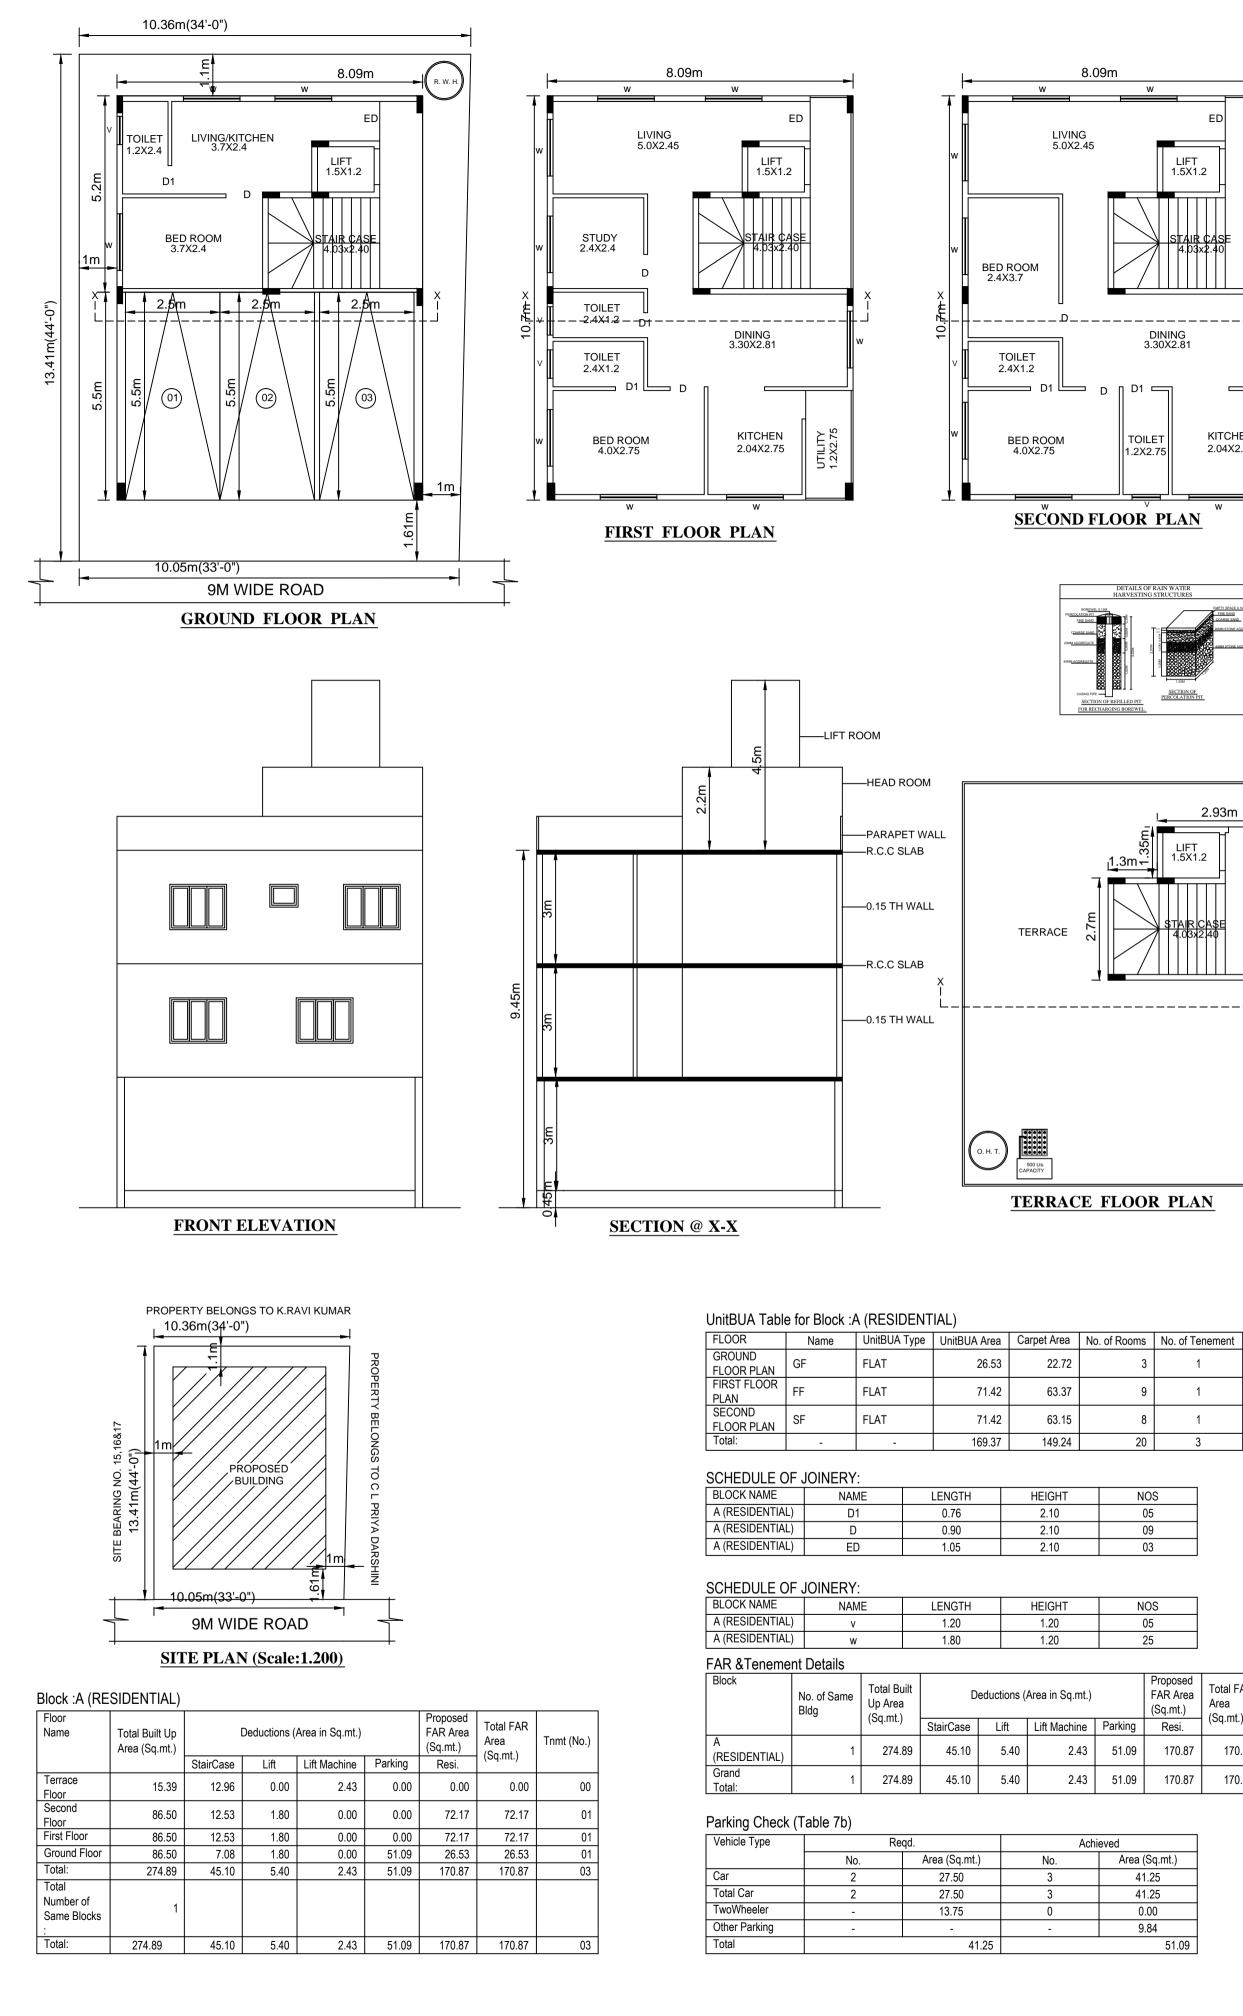

|   | Proposed<br>FAR Area<br>(Sq.mt.) | Total FAR<br>Area<br>(Sq.mt.) | Tnmt (No.) |
|---|----------------------------------|-------------------------------|------------|
|   | Resi.                            | (Sq.m.)                       |            |
|   | 170.87                           | 170.87                        | 03         |
| ) | 170.87                           | 170.87                        | 3.00       |

| Block Name      | Block Use   | Block SubUse                | Block Structure        | Block Land Use<br>Category |
|-----------------|-------------|-----------------------------|------------------------|----------------------------|
| A (RESIDENTIAL) | Residential | Plotted Resi<br>development | Bldg upto 11.5 mt. Ht. | R                          |

## Required Parking(Table 7a)

|                    | 51          | ,                           |                 |       |       |            |       |       |
|--------------------|-------------|-----------------------------|-----------------|-------|-------|------------|-------|-------|
| Block              | Туре        | SubUse                      | Area            | Ur    | nits  |            | Car   |       |
| Name               | туре        | Subuse                      | (Sq.mt.)        | Reqd. | Prop. | Reqd./Unit | Reqd. | Prop. |
| A<br>(RESIDENTIAL) | Residential | Plotted Resi<br>development | 50 <b>-</b> 225 | 1     | -     | 1          | 2     | -     |
|                    | Total :     |                             | -               | -     | -     | -          | 2     | 3     |